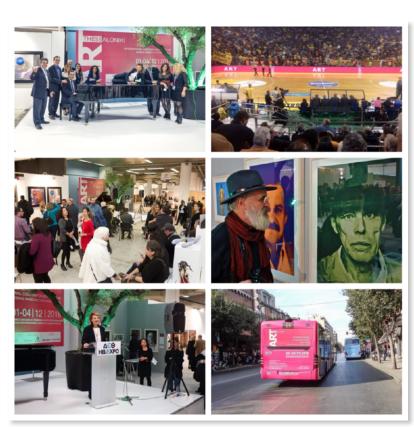

### **About**

ART THESSALONIKI is an **annual international art fair** dedicated to contemporary art located in **Greece's second largest city** Thessaloniki. It has been held within the last quarter of the year since 2016 and was founded by Pantelis Tsatsis (Art Director) in cooperation with TIF - HELEXPO.

ART THESSALONIKI builds on this importance by offering a platform for museums, galleries and artists, accompanied by performances, live music and artist talks. It is a **meeting point** for art collectors, art advisors, celebrities, politicians and general art enthusiasts.

#### 4. City Advertising

Your logo on ad banners and posters around the city i.e.: public bus, street lights, museums.

#### 5. Sponsor Wall

Your Logo on our on stage sponsor wall. Photo access for all fair members and visitors incl. celebrities and politicians.