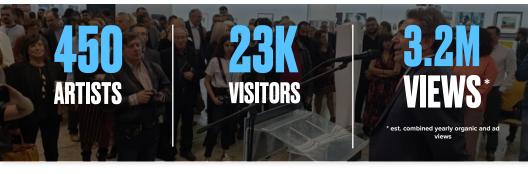

# **Visitor Demographic**

Balanced male and female audience mainly interested in art, culture and lifestyle.

From Europe, Asia, Africa and USA (24 countries).

fine art internationally

College graduates

income of €60.000+

next year

Surveys with visitors aged 25 and above.

Age 10-17 are mostly high school students.

Age 18-24 are mostly university students.

Age 25 and above are mostly art collectors, art advisors, significant artists, celebrities, politicians and general art enthusiasts.