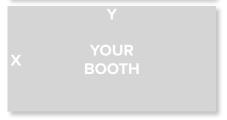

#### 3. Booth Presentation

Present your company on your own booth.

Booth sizes can be proportionally adjusted as desired.