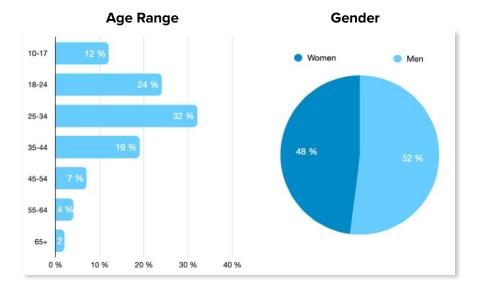

# **Visitor Demographic**

Balanced male and female audience mainly interested in art, culture and lifestyle.

From Europe, Asia, Africa and USA (24 countries).

fine art internationally

College graduates

income of €60.000+

next year

Surveys with visitors aged 25 and above.

Age 10-17 are mostly high school students.

Age 18-24 are mostly university students.

Age 25 and above are mostly art collectors, art advisors, significant artists, celebrities, politicians and general art enthusiasts.