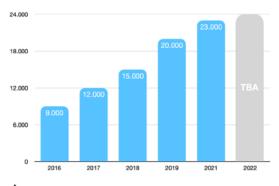

## **Fair Statistics**

#### **Visitor Numbers**

#### \* Due to the corona pandemic, the fair could not take place in 2020.