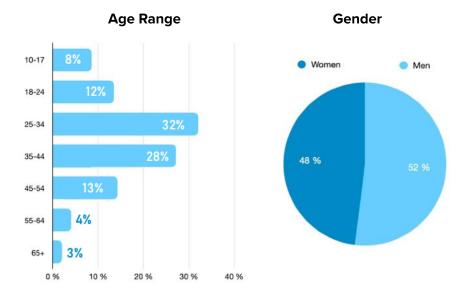

# **Visitor Demographic**

Balanced male and female audience mainly interested in art, culture and lifestyle.

From Europe, Asia, Africa and USA (24 countries).

**54%** 

Collect fine art

67%

Travel internationally 92%

College graduates **59%** 

Have an income of €60.000+

96%

Will return

Surveys with visitors aged 25 and above.

Age 10-17 are mostly high school students.

Age 18-24 are mostly university students.

Age **25 and above** are mostly art collectors, art advisors, significant artists, celebrities, politicians and general art enthusiasts.