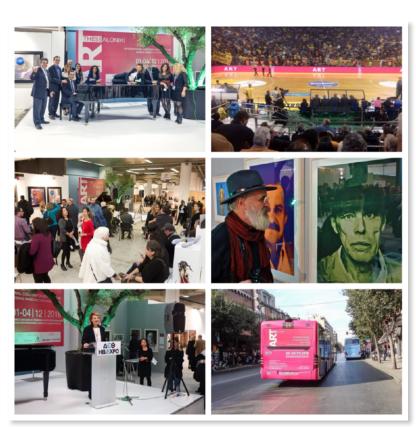

### **About**

ART THESSALONIKI is an **annual international art fair** dedicated to contemporary art located in **Greece's second largest city** Thessaloniki. It has been held within the last quarter of the year since 2016 and was founded by Pantelis Tsatsis (Art Director) in cooperation with TIF - HELEXPO.

ART THESSALONIKI builds on this importance by offering a platform for museums, galleries and artists, as well as a meeting point for art collectors, art advisors, celebrities, politicians and general art enthusiasts.

#### 4. City Advertising

Your logo on ad banners and posters around the city i.e.: public bus, street lights, museums.