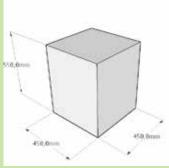

Code: LCD51

Data Projectors 2000 - 5000 Lumen DPR41

Name: Led Flood Light 50W 230V SMD 6000K

LFL31 Code:

Name: Led Track Light 50W on a track

LTL32

Name: Display Unit

Code: DPU60

D450 H550 W450 Dim:

Name: Display Unit

Code: DPU61

Dim: D450 H800 W800

Name: Display Unit

Code: DPU62

D450 H1110 W450 Dim: