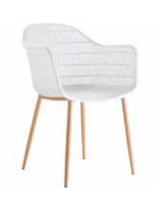

Name: Flan Chair

Code: CHF04

Dim: D630 H850

W550 SH460

 $\bigcirc$ 

Name: StandardTable

Code: TB21

Dim: D600 H750 W1000