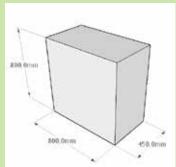

Code: LCD51

Data Projectors 2000 - 5000 Lumen DPR41

Name: Led Flood Light 50W 230V SMD 6000K

LFL31 Code:

Name: Led Track Light 50W on a track

LTL32

Name: Display Unit

Code: DPU60

D450 H550 W450 Dim:

Name: Display Unit

Code: DPU61

Dim: D450 H800 W800

Name: Display Unit

Code: DPU62

D450 H1110 W450 Dim: