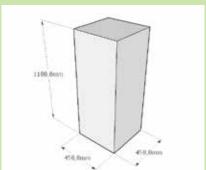

D450 H550 W450 Dim:

Name: Display Unit

Code: DPU61

Dim: D450 H800 W800

Name: Display Unit

Code: DPU62

D450 H1110 W450 Dim: