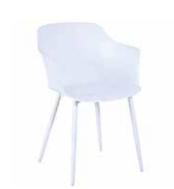

Name: Foldable Chair
Code: CHF01
Dim: D450 H790
W440

Name: Grant Chair
Code: CHG03
Dim: D520 H820

Dim: D520 H820 W590 SH450

Name: Wood Chair

Code: CHW02

 $\bigcirc$ 

Dim: D530 H810

W470 SH450