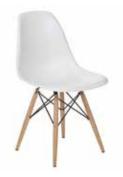

Name: Flan Chair

Code: CHF04

Dim: D630 H850

W550 SH460

 $\bigcirc$ 

Name: StandardTable

Code: TB21

Dim: D600 H750 W1000