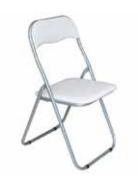

Name: Foldable Chair
Code: CHF01
Dim: D450 H790
W440

Name: Grant Chair
Code: CHG03
Dim: D520 H820

Dim: D520 H820 W590 SH450

Name: Wood Chair

Code: CHW02

 $\bigcirc$ 

Dim: D530 H810

W470 SH450